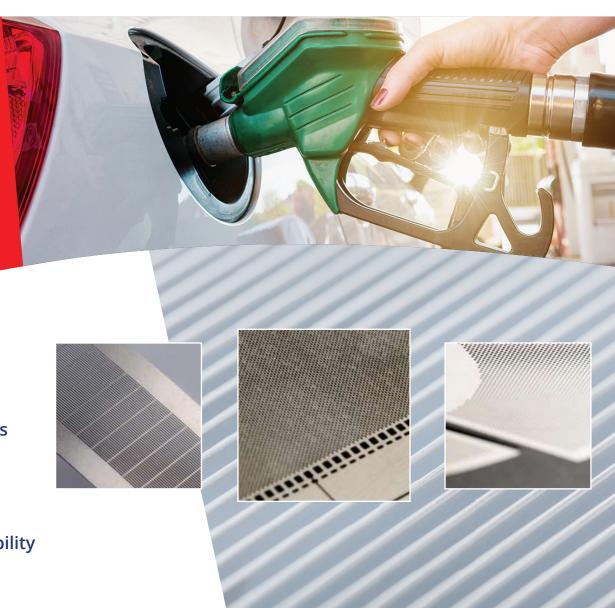

## **Fuel Cell Plates**

Photofabrication Automotive work with many leading car manufacturers in the quest for zero emissions through fuel cell plate technology. Photo etching as a process provides the ability to combine fine features, controlled etched channels and high accuracy. The development of fuel cell plates is seen through various applications, from cars and planes through to your domestic boiler. All looking for the same outcome, efficiency. And a competitive advantage over their competitors...

- Controlled depth of channel etching
- Wet process, creates round channel for solutions to flow through
- High Accuracy from +/-0.025mm
- Scratch free surface finish
- · Fine apertures, allowing for greater design flexibility