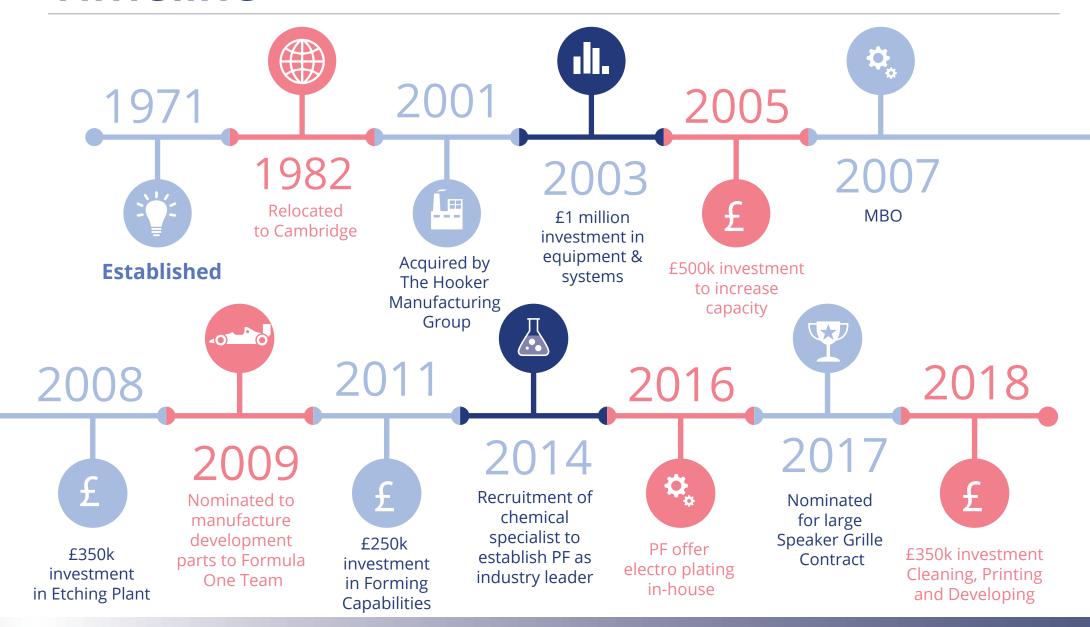

EXPERTS IN ETCHING Presentation



www.photofab.co.uk

## Photofab in Numbers



1.

Global Trading with over 50 Countries

years' experience in Chemical Etching

3. **150** Continuous

Improvement Activities

complete each year

of all employees live within 3 miles of plant









## **Timeline**





# **Engine Management**



Photofabrication Automotive work with some of the leading designers across the industry. The items we photo etch may not be the most technical elements of the engine design, but the critical benefits provided by photo etching enable other aspects of the design to function. This includes damping shims for fuel injection, spacers and washers for Formula 1 cars, gaskets, flexures and so much more.



- Low Cost Photo Tooling
- Mixed Tooling having more than one variation on the same tooling (saves money and time)
- Burr and Stress Free photo etching does not affect the core properties of the metal selected
- High Accuracy from +/-0.025mm
- Fast delivery flat components in 24 hours!!!



## Speaker Grilles



Photofabrication Automotive work with many of the leadin