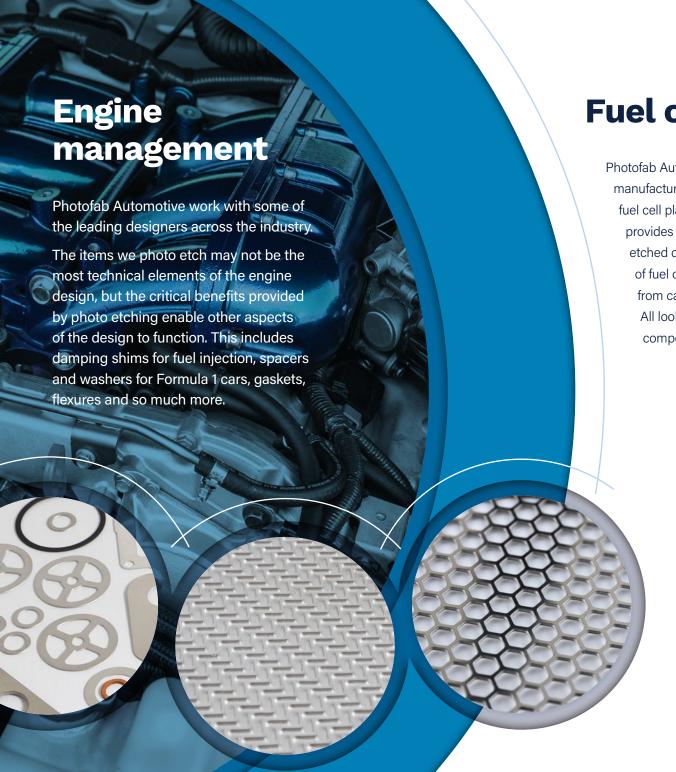

# Fuel cell plates

Photofab Automotive work with many leading car manufacturers in the quest for zero emissions through fuel cell plate technology. Photo etching as a process provides the ability to combine fine features, controlled etched channels and high accuracy. The development of fuel cell plates is seen through various applications, from cars and planes through to your domestic boiler. All looking for the same outcome, efficiency. And a competitive advantage over their competitors.